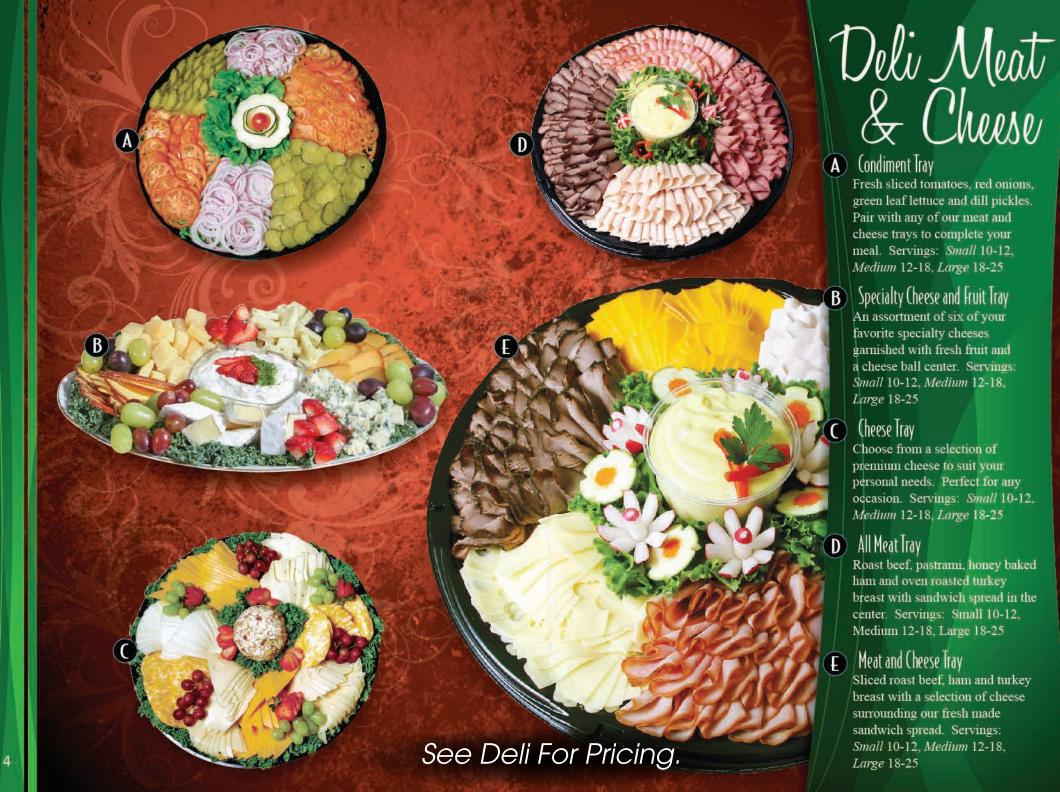

Cheese and Cracker Tray

Fresh sliced salami, assorted cheese and crackers surround a fresh made cheese ball.
Servings: Small 10-12,
Medium 12-18, Large 18-25

Cheese Ball

From our sweet chocolate chip dessert cheese ball to our savory green onion ranch cheese ball, we have something to satisfy everyone's taste.