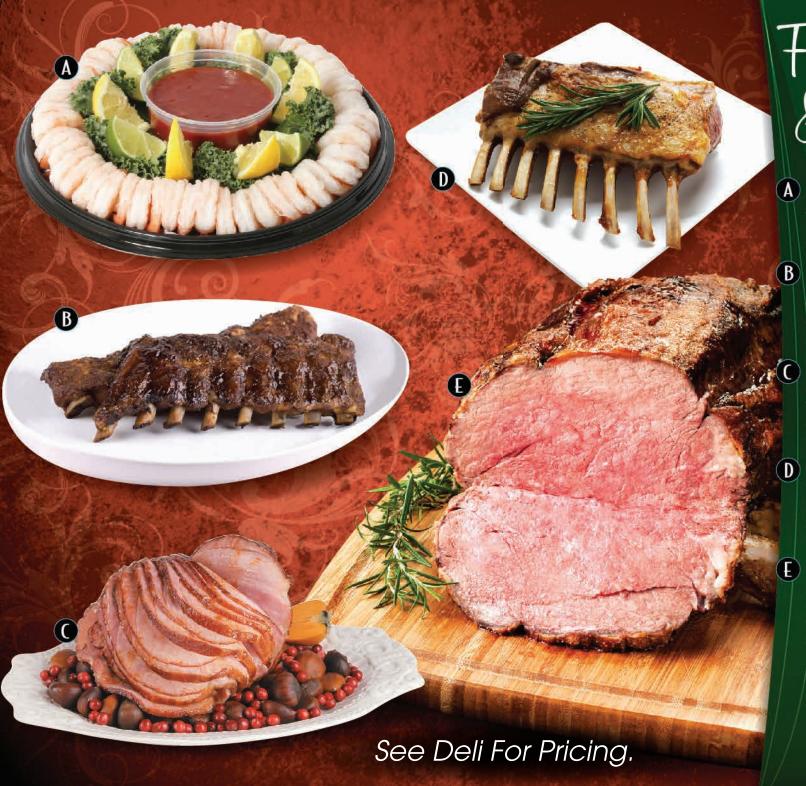

## Fresh Meat & Seafood

Shrimp Tray

A tray of cooked and peeled shrimp, complete with a zesty cocktail sauce.

Rack of Pork

Impress your guests with our beautiful rack of pork. An easy to make, but very elegant, dinner option.

Spiral Cut Ham

Our slow hickory smoked, bone-in-ham is convenient and delicious. Each juicy slice is tender and easy to serve.

**D** Rack of Lamb

Tender and loaded with flavor. Rack of lamb makes a great meal for a crowd or for just the two of you.

Prime Rib Roast

Perfect for a special event and easy to prepare in any oven.
Our rib roasts are trimmed by our meat experts to your satisfaction.