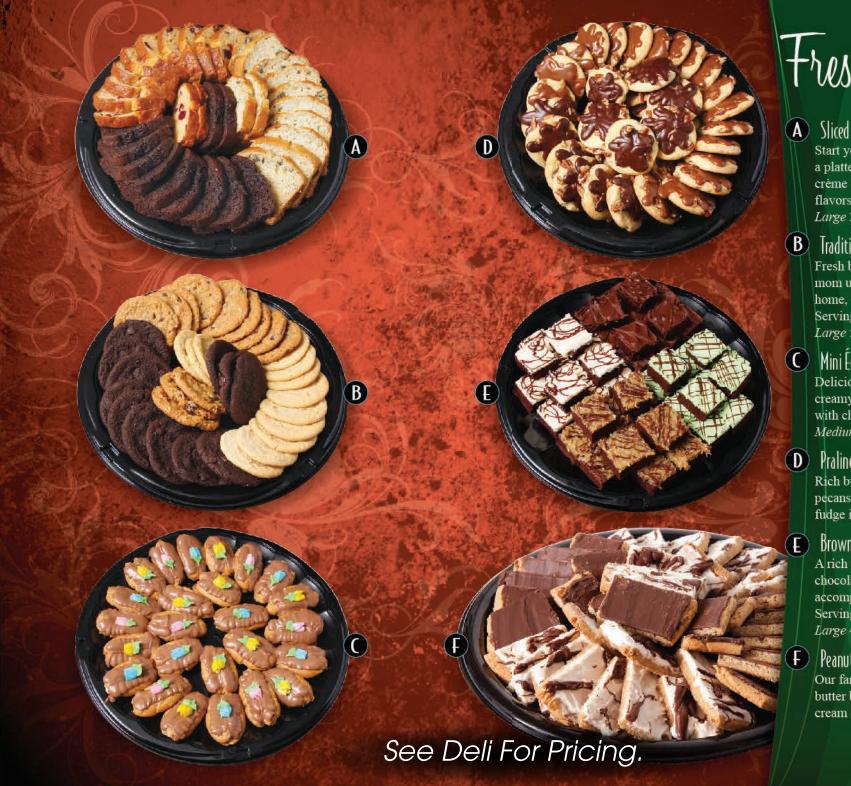

# Fresh Bakery

A Sliced Loaf Tray

Start your morning off right with a platter of moist and delicious crème loaf cakes in assorted flavors. Servings: Medium 10-14, Large 20-25

**B** Traditional Cookie Tray

Fresh baked cookies just like mom used to make. Perfect for home, office or school functions. Servings: Medium 24-30, Large 55-60

Mini Éclair Tray

Delicious éclair shells filled with creamy custard filling and topped with chocolate frosting. Servings: Medium 10-14, Large 20-25

Praline and Turtle Cookie Tray Rich buttery spritz cookies with pecans iced with caramel or fudge icing. Serves 24-30

Brownie Tray

A rich assortment of iced chocolate brownies. A delicious accompaniment to any celebration. Servings: Medium 18-24, Large 42-48

Peanut Butter Bar Tray Our famous signature peanut

butter bars with chocolate or cream cheese icing. Serves 24-30

Our holiday gift cards are the perfect choice for business partners, employees, friends, families and neighbors. Save time and