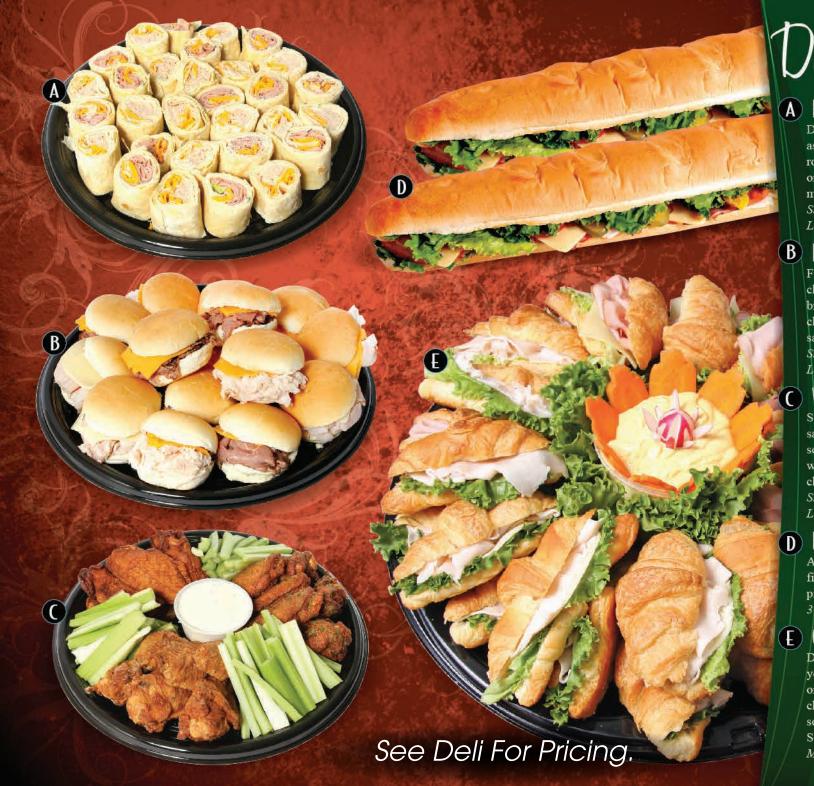

### Deli Favorites

A Pin Wheel Sandwich Tray

Delicious wraps made with an assortment of turkey breast, ham, roast beef, cheddar, provolone or Swiss cheese, leaf lettuce and mustard mayo sauce. Servings: Small 10-12, Medium 12-18, Large 18-25

Dollar Roll Sandwich Tray

Fresh baked dollar rolls with your choice of roast beef, ham or turkey breast, Swiss cheese, cheddar cheese, provolone cheese, seafood salad or chicken salad Servings: Small 10-12, Medium 12-18, Large 18-25

Wing Tray

Sweet barbecue, garlic parmesan, salt and vinegar and red hot wings served with carrot and celery sticks with your choice of ranch or blue cheese dressing. Servings:

Small 10-12, Medium 12-18.

Large 18-25

Party Sub Sandwich

A party favorite! Fresh baked bun filled with meats, cheeses, lettuce, pickles and tomato. Servings: 3 Foot 8-10, 6 Foot 16-18

**E** Croissant Sandwich Tray

Delicate mini croissants filled with your choice of roast beef, ham or turkey breast, Swiss cheese, cheddar cheese, provolone cheese, seafood salad or chicken salad. Servings: *Small* 10-12, *Medium* 12-18, *Large* 18-25