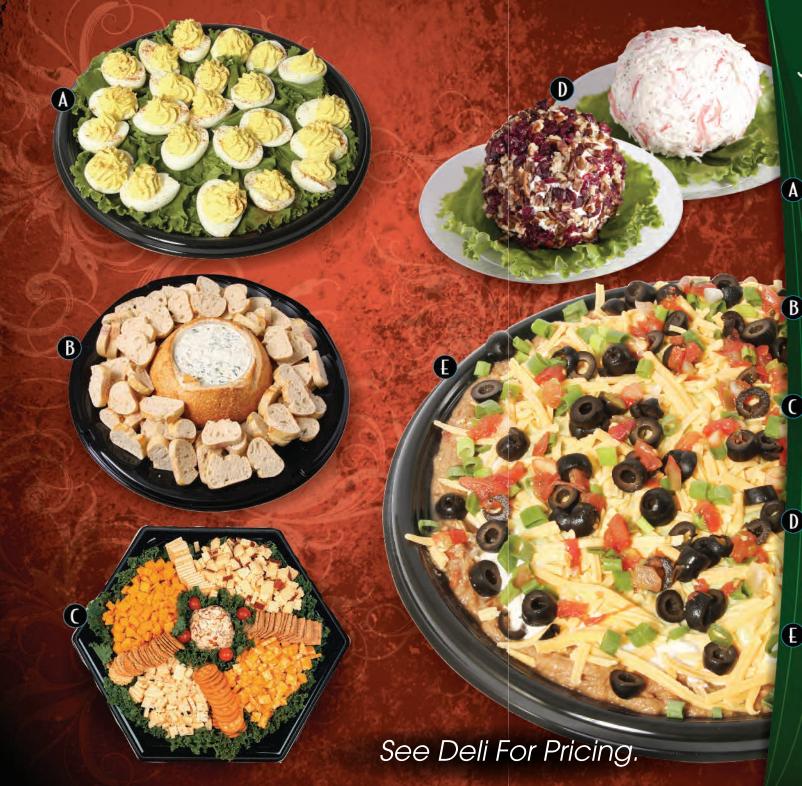

### Appetizer Trays

Deviled Eggs

Old fashioned deviled eggs decoratively garnished. A classic for any event. Servings: One size only, serves 12-18

Spinach Dip Tray

Artisan bread bowl filled with fresh made creamy spinach dip. Sliced baguette bread for dipping. One size only, serves 12-16

Cheese and Cracker Tray

Fresh sliced salami, assorted cheese and crackers surround a fresh made cheese ball.
Servings: Small 10-12,
Medium 12-18, Large 18-25

Cheese Ball

From our sweet chocolate chip dessert cheese ball to our savory green onion ranch cheese ball, we have something to satisfy everyone's taste.

Seven Layer Dip

Layers of refried beans, sour cream, guacamole, cheese, fresh diced tomatoes and green onions. Great with tortilla chips. Servings: Small 10-12, Medium 12-18, Large 18-25