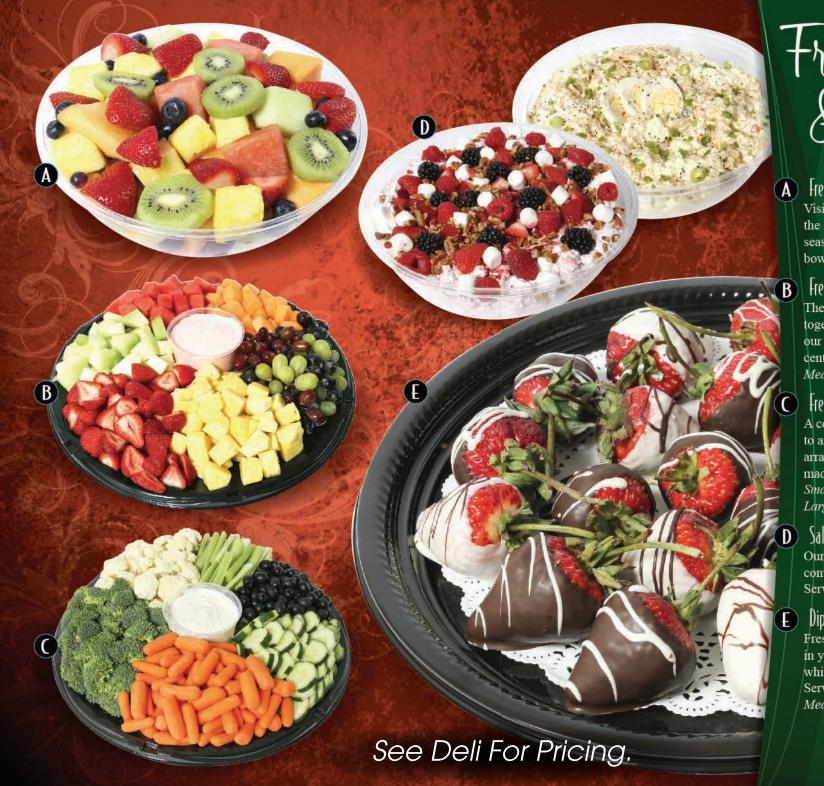

#### Fresh Cut Fruit

Visit our produce department for the freshest variety of fresh cut seasonal fruit in a ready to serve bowls. Available in assorted sizes.

#### Fresh Fruit Tray

The freshest seasonal fruits come together for this platter. Includes our fresh made fruit dip in the center. Servings: *Small* 10-12, *Medium* 12-18. *Large* 18-25

#### Fresh Veggie Tray

A colorful and delicious addition to any table. Fresh cut vegetables arranged around a cup of fresh made ranch dip. Servings: Small 10-12, Medium 12-18, Large 18-25

#### Salad Bowls

Our most popular deli salads in a convenient ready to serve bowl. Serves 10-12

#### Dipped Strawberries

Fresh strawberries hand dipped in your choice of milk chocolate, white chocolate or dark chocolate. Servings: *Small* 10-12, *Medium* 12-18, Large 18-25