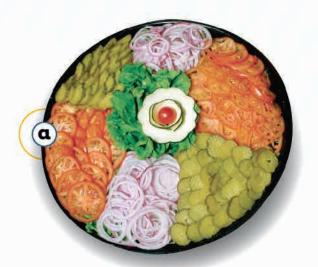

#### **Condiment Tray**

Fresh sliced tomatoes, red onions, green leaf lettuce and dill pickles. Pair with any of our meat and cheese trays to complete your meal. Servings: Small 10-12, Medium 12-18, Large 18-25

### All Meat Tray

Roast beef, pastrami, honey baked ham and oven roasted turkey breast with sandwich spread in the center, Servings: Small 10–12, Medium 12–18, Large 18–25

### e) Meat and Cheese Tray

Sliced roast beef, ham and turkey breast with a selection of cheese surrounding our fresh made sandwich spread. Servings: Small 10-12, Medium 12-18, Large 18-25