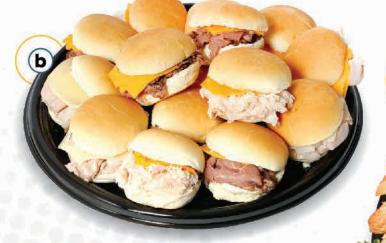

#### Dollar Roll Sandwich Tray

Fresh baked dollar rolls with your choice of roast beef, ham or turkey breast, Swiss cheese, cheddar cheese, provolone cheese, seafood salad or chicken salad Servings: Small 10-12, Medium 12-18, Large 18-25