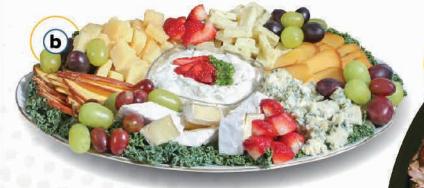

#### Specialty Cheese and Fruit Tray

An assortment of six of your favorite specialty cheeses garnished with fresh fruit and a cheese ball center. Servings: Small 10-12, Medium 12-18, Large 18-25

### c) Cheese Tray

Choose from a selection of premium cheese to suit your personal needs. Perfect for any occasion. Servings: Small 10–12, Medium 12–18, Large 18–25