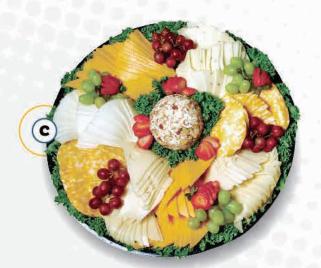

#### Specialty Cheese and Fruit Tray

An assortment of six of your favorite specialty cheeses garnished with fresh fruit and a cheese ball center. Servings: Small 10-12, Medium 12-18, Large 18-25