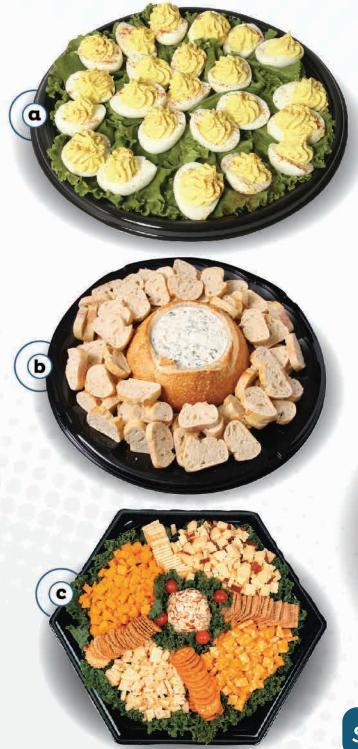

#### a Deviled Eggs

Old fashioned deviled eggs decoratively garnished. A classic for any event. Servings: One size only, serves 12-18

#### **b** Spinach Dip Tray

Artisan bread bowl filled with fresh made creamy spinach dip. Sliced baguette bread for dipping. One size only, serves 12-16

#### **c** Cheese and Cracker Tray

Fresh sliced salami, assorted cheese and crackers surround a fresh made cheese ball. Servings: Small 10-12, Medium 12-18, Large 18-25