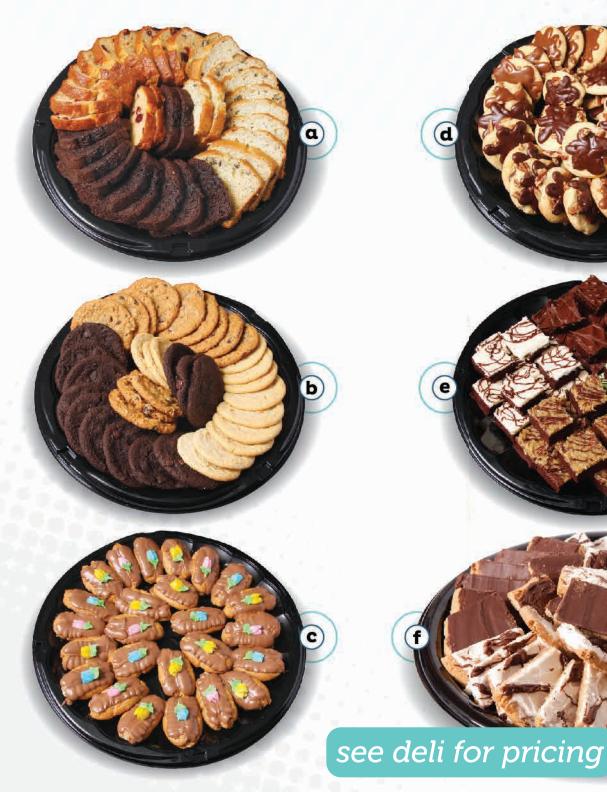

#### a Sliced Loaf Tray

Start your morning off right with a platter of moist and delicious crème loaf cakes in assorted flavors. Servings: Medium 10-14, Large 20-25

#### **b** Traditional Cookie Tray

Fresh baked cookies just like mom used to make. Perfect for home, office or school functions. Servings: Medium 24-30, Large 55-60

### Mini Éclair Tray

Delicious éclair shells filled with creamy custard filling and topped with chocolate frosting. Servings: Medium 10-14, Large 20-25

#### d Praline and Turtle Cookie Tray

Rich buttery spritz cookies with pecans iced with caramel or fudge icing. Serves 24-30

#### **Brownie Tray**

A rich assortment of iced chocolate brownies, A delicious accompaniment to any celebration. Servings: Medium 18-24, Large 42-48

#### Peanut Butter Bar Tray

Our famous signature peanut butter bars with chocolate or cream cheese icing, Serves 24-30