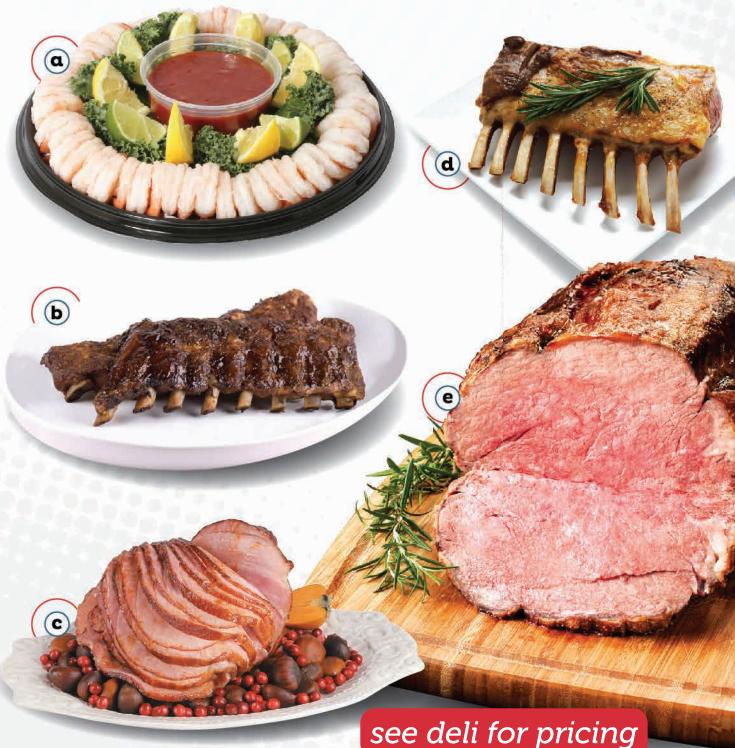

#### a Shrimp Tray

A tray of cooked and peeled shrimp, complete with a zesty cocktail sauce.

#### **Rack of Pork** b

Impress your guests with our beautiful rack of pork. An easy to make, but very elegant, dinner option.

### Spiral Cut Ham

Our slow hickory smoked, bone-in-ham is convenient and delicious. Each juicy slice is tender and easy to serve.

#### **Rack of Lamb** d ]

Tender and loaded with flavor. Rack of lamb makes a great meal for a crowd or for just the two of you.

#### **Prime Rib Roast** e

Perfect for a special event and easy to prepare in any oven. Our rib roasts are trimmed by our meat experts to your satisfaction.

10