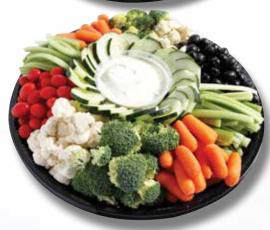

## Fresh Vegetable Tray

A colorful and delicious addition to any table.
Includes fresh-cut cucumbers, broccoli, cauliflower, baby carrots, celery sticks, cherry tomatoes and black olives with a fresh-made dill dip.

(Vegetable selection may vary due to seasonality.)