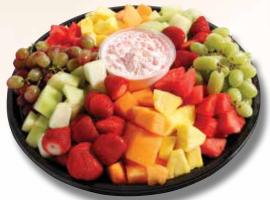

#### Fresh Fruit Tray

The freshest seasonal fruits come together including watermelon, cantaloupe, honeydew, pineapple, strawberries, red and green grapes, finished off with a fresh fruit dip.

(Fruit selection may vary due to seasonality.)