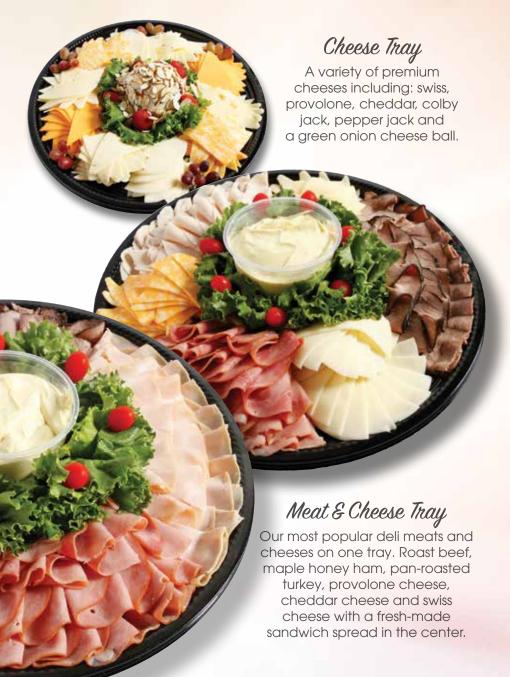

#### Meat & Cheese

## Meat & Cheese

Meat Tray

Fresh sliced roast beef, maple honey ham, pan-roasted turkey and peppered turkey with a fresh-made sandwich spread in the center.

#### Condiment Tray

Fresh-sliced tomatoes, red onions, pickles and green leaf lettuce. Pair with any of our meat and cheese trays to complete your meal.