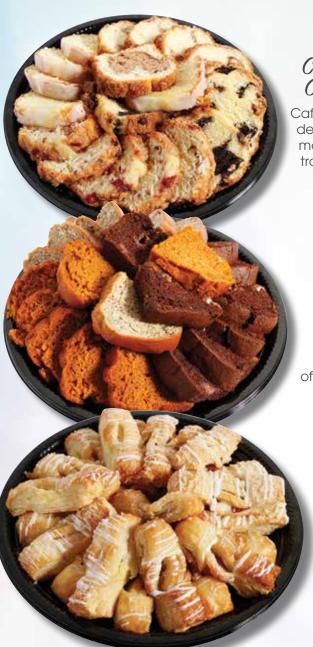

#### Sliced Cream Cake Tray

Our sliced cream cake tray offers a delicious variety of rich, delicious loaves.

#### Assorted Strudel Tray

Golden-brown strudels in four popular varieties make our strudel tray a favorite for all occasions.