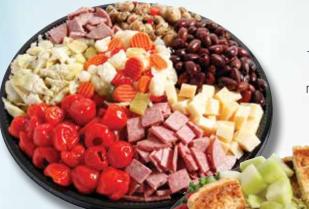

#### Antipasto

Tasty Kalamata olives, artichoke hearts and marinated mushrooms highlight our robust antipasto tray.