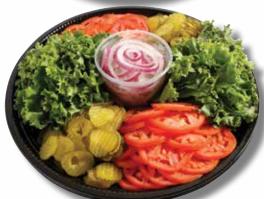

#### Condiment Tray

Fresh-sliced tomatoes, red onions, pickles and green leaf lettuce. Pair with any of our meat and cheese trays to complete your meal.