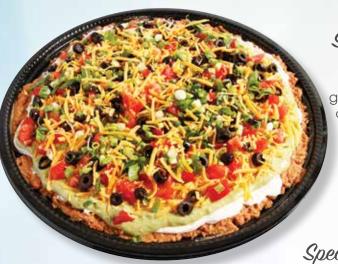

### Seven-Layer Dip

Layers of refried beans, sour cream, guacamole, cheddar cheese, fresh-diced tomatoes, black olives and green onions. Pairs well with tortilla chips.

Specialty Cheese

A hand-selected variety of brie, gouda, Jarlberg, edam, bleu and Havarti cheeses, garnished with grapes and lettuce.