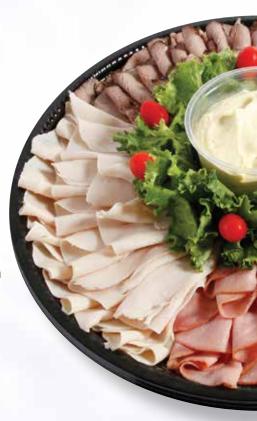

Meat Tray

Fresh sliced roast beef, maple honey ham, pan-roasted turkey and peppered turkey with a fresh-made sandwich spread in the center.