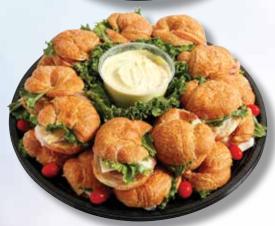

#### Croissant Sandwich Tray

Baked croissants with your choice of roast beef, honey ham, oven-roasted turkey, swiss, provolone or colby jack cheese. Includes sandwich spread.