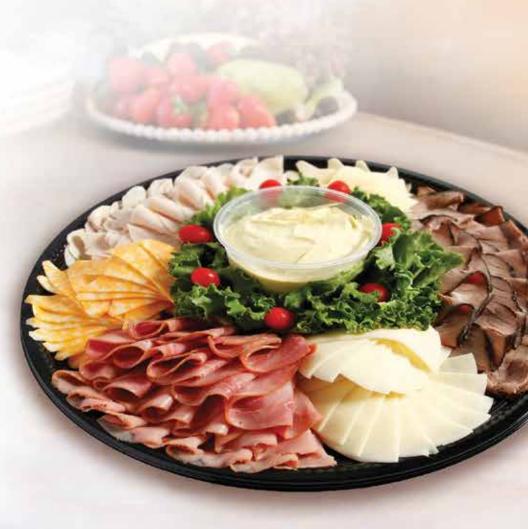

Meat Tray

Fresh sliced roast beef, maple honey ham, pan-roasted turkey and peppered turkey with a fresh-made sandwich spread in the center.

#### Condiment Tray

Fresh-sliced tomatoes, red onions, pickles and green leaf lettuce. Pair with any of our meat and cheese trays to complete your meal.