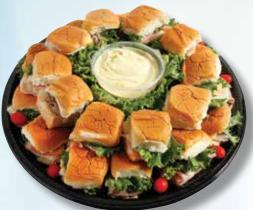

#### Dollar Roll Sandwich Tray

Fresh-baked dollar rolls with roast beef, honey ham and oven-roasted turkey. Cheeses include swiss, colby jack and provolone.

Also includes sandwich spread.

#### Croissant Sandwich Tray

Baked croissants with your choice of roast beef, honey ham, oven-roasted turkey, swiss, provolone or colby jack cheese. Includes sandwich spread.

#### Pin Wheel Wrap Tray

Assorted wraps with an assortment of honey ham, turkey, roast beef, swiss cheese and cream cheese spread.