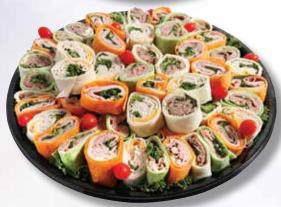

#### Pin Wheel Wrap Tray

Assorted wraps with an assortment of honey ham, turkey, roast beef, swiss cheese and cream cheese spread.