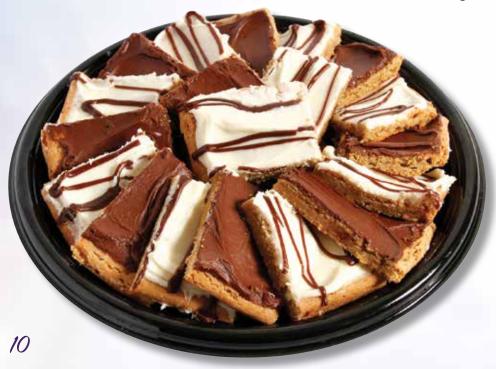

#### Assorted Brownie Tray

A carefully crafted selection of frosted brownies will keep your guests coming back for more.