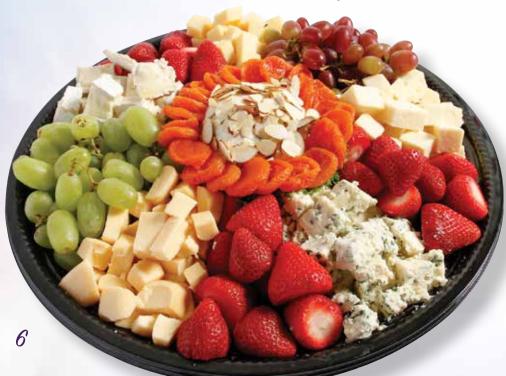

#### Fruit & Quiche

Lorraine quiche and fresh grapes, melons and strawberries make this a trav to remember.