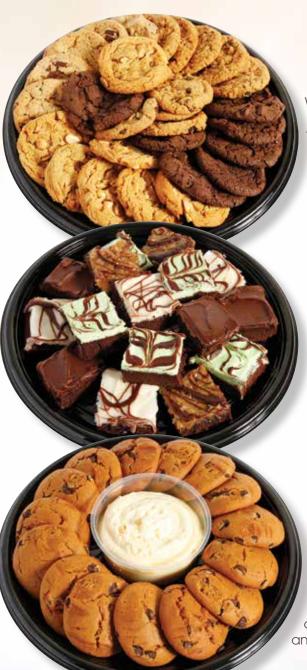

#### Assorted Cookie Tray

With six sweet selections of taste-bud tempting treats, our cookie tray is perfect for almost any occasion.

#### Assorted Brownie Tray

A carefully crafted selection of frosted brownies will keep your guests coming back for more.

#### Assorted Cookie & Mini Chocolate Chip Cookie Tray

With a large assortment of cookie options, our mini-cookie tray takes dessert to the max.